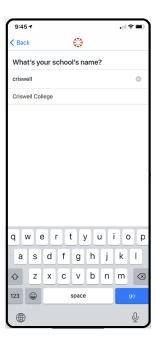

### **Access Canvas with the Canvas Student App**

- Download and install the Canvas Student App from your App Store.
- Open the app
- Select the **Find my school** button.

- Begin typing Criswell under "What's your school's name?"
- Select Criswell College.