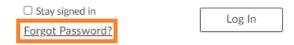

#### **Set Password for Canvas**

- Go to: <a href="https://criswell.instructure.com/">https://criswell.instructure.com/</a>
- Select "Forgot Password?" link.

- Enter your @student.criswell.edu email address.
- Select the Request Password button.