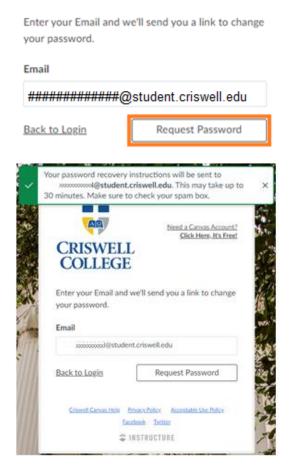

#### **Set Password for Canvas**

- Go to: <a href="https://criswell.instructure.com/">https://criswell.instructure.com/</a>
- Select "Forgot Password?" link.

- Enter your @student.criswell.edu email address.
- Select the Request Password button.

• You should receive an email providing a link to allow the user to create a new password.

- If necessary, select the account from the drop-down menu.
- Type new password
- Confirm new password
- Select the Update Password button.