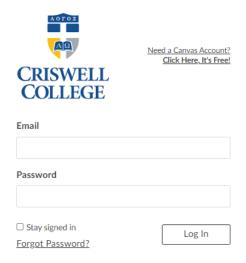

### **Login to Canvas**

- Go to: <a href="https://criswell.instructure.com/">https://criswell.instructure.com/</a>
- Enter SONIS ID
- Enter Password
- Select the **Log In** button or press the **Enter** key.

### Other

• You should be directed to the Criswell College Canvas Login page.