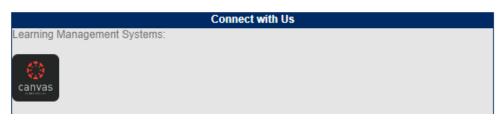

#### **Access Canvas from SONIS Student Portal**

- Login to the SONIS Student Portal <a href="https://criswellsonis.jenzabarcloud.com/studsect.cfm">https://criswellsonis.jenzabarcloud.com/studsect.cfm</a>
- Locate the Connect with Us "box" on the Student Portal Home page
- Right click the Canvas icon.

• Select Open link in new tab or Open link in new window

• This will direct you to the **Canvas** login page.