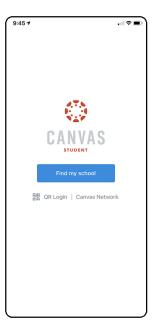

### **Access Canvas with the Canvas Student App**

- Download and install the Canvas Student App from your App Store.
- Open the app
- Select the **Find my school** button.

- Begin typing Criswell under "What's your school's name?"
- Select Criswell College.