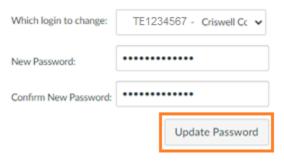

• You should receive an email providing a link to allow the user to create a new password.

- If necessary, select the account from the drop-down menu.
- Type new password
- Confirm new password
- Select the Update Password button.