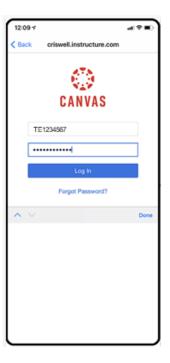

- Enter your Canvas ID (SONIS ID)
- Enter your Canvas password
- Select the **Login In** button

 Once logged, you will have access to your current, and past courses, as well as messages, assignments, and quizzes.