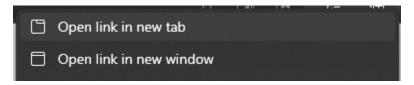

#### **Access Canvas from SONIS Student Portal**

- Login to the SONIS Student Portal <a href="https://criswellsonis.jenzabarcloud.com/studsect.cfm">https://criswellsonis.jenzabarcloud.com/studsect.cfm</a>
- Locate the Connect with Us "box" on the Student Portal Home page
- Right click the Canvas icon.

• Select Open link in new tab or Open link in new window

• This will direct you to the **Canvas** login page.