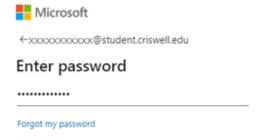

### **Access Canvas from Office 365**

- Go to <a href="https://office.com">https://office.com</a>
- Enter your student email address
- Select the **Next** button

Next

- Enter the password for your Microsoft account
- Select the Sign in button