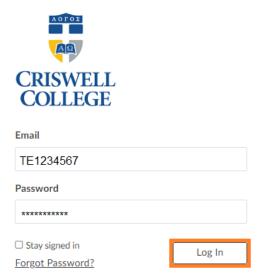

### **Login to Canvas**

- Go to: <a href="https://criswell.instructure.com/">https://criswell.instructure.com/</a>
- Enter SONIS ID
- Enter Password
- Select the **Log In** button or press the **Enter** key.