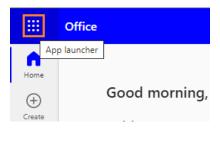

Sign in

- Select the App launcher icon (Waffle Menu) in the top left corner of the page
- Select **All apps** to expand the Apps menu.

All apps  $\rightarrow$ 

- Scroll to the end of the Apps list
- Select the Criswell Canvas icon under Other