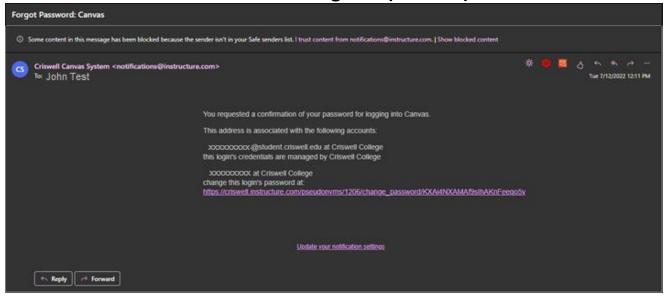

• You should receive an email providing a link to allow the user to create a new password.

- If necessary, select the account from the drop-down menu.
- Type new password
- Confirm new password
- Select the Update Password button.

# Change login password for John Test

• The user may now be able to login with the new login information.