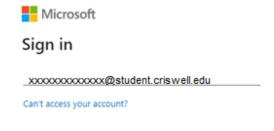

### **Access Canvas from Office 365**

- Go to <a href="https://office.com">https://office.com</a>
- Enter your student email address
- Select the **Next** button

Next

- Enter the password for your Microsoft account
- Select the Sign in button